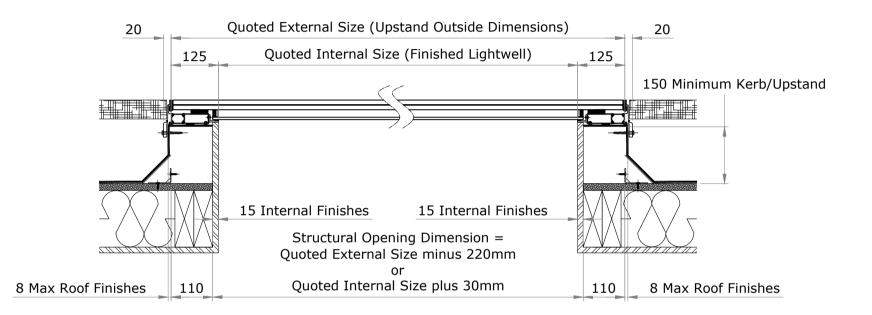

|                                                                                                                                                                                                                                 |                                                                                                                                                                                                                                                                                                                                                                                                                       | External Walk On Rooflight                                           |
|---------------------------------------------------------------------------------------------------------------------------------------------------------------------------------------------------------------------------------|-----------------------------------------------------------------------------------------------------------------------------------------------------------------------------------------------------------------------------------------------------------------------------------------------------------------------------------------------------------------------------------------------------------------------|----------------------------------------------------------------------|
| NEXT GENERATION ROOFLIGHTS<br>Queens Business Park<br>Wilbraham Road<br>Fulbourn<br>Cambridge<br>CB21 5GT<br>T: 01223 792 224<br>E: sales@nextgenrooflights.co.uk<br>info@nextgenrooflights.co.uk<br>W: nextgenrooflights.co.uk | This measuring guide is to be read in conjunction with the quoted sizes.<br>All dimensions in mm unless stated otherwise.<br>Next Generation Rooflights Kerb/Upstand shown<br>Rooflights should be installed by a competent person in full complience with the relevent building<br>regulations, good practice and applicables codes whislt adhering to any<br>architects/engineers specific/approved design details. | APPROVED BY CLIENT<br>NAME:<br>SIGNATURE:<br>Drawing: E/W Size Guide |